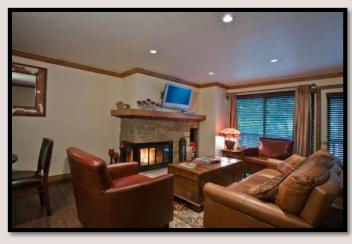

## Aspen Timber Ridge Condo

Central core location in heart of Aspen. Walk everywhere for dining and shopping. Three blocks to the Gondola and a block to a bus to all mountains for skiing. Enjoy the central location of Aspen. NEXT TO KOCH PARK. A beautiful 2 bedroom 2 full bath recently remodeled. Fine detail in every room with comfort and quality in mind. Fully furnished. All linens provided as well as kitchen is fully equipped with all appliances. Beautiful balcony overlooking the Aspen Red Mountain.

## Amenities:

Location: Aspen Core Square Footage: 900

Bedrooms: 2 Bathrooms: 2 Half Bathrooms: 0

Sleeps: 4

Location Amenities: Walk to everything, off-street

parking, wood fireplace