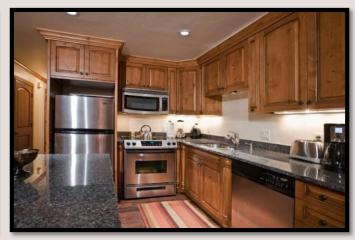

## Aspen Timber Ridge Condo

Central core location in heart of Aspen. Walk everywhere for dining and shopping. Three blocks to the Gondola and a block to a bus to all mountains for skiing. Enjoy the central location of Aspen. NEXT TO KOCH PARK. A beautiful 2 bedroom 2 full bath recently remodeled. Fine detail in every room with comfort and quality in mind. Fully furnished. All linens provided as well as kitchen is fully equipped with all appliances. Beautiful balcony overlooking the Aspen Red Mountain.