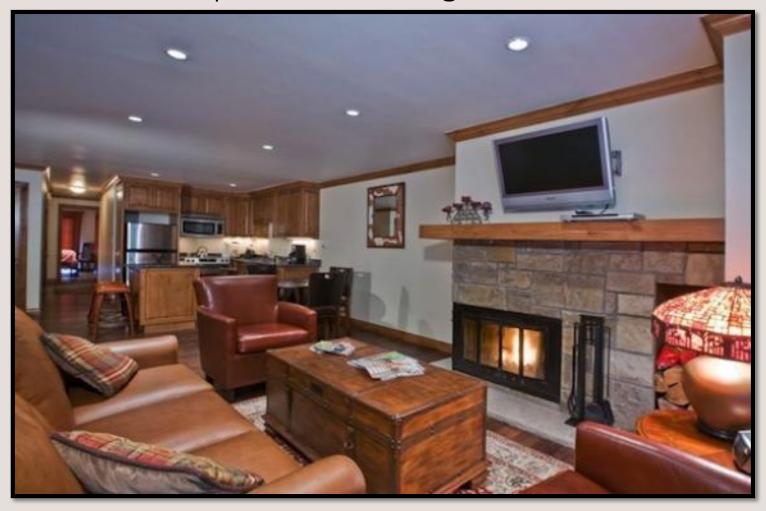

## Aspen Timber Ridge Condo

Central core location in heart of Aspen. Walk everywhere for dining and shopping. Three blocks to the Gondola and a block to a bus to all mountains for skiing. Enjoy the central location of Aspen. NEXT TO KOCH PARK. A beautiful 2 bedroom 2 full bath recently remodeled. Fine detail in every room with comfort and quality in mind. Fully furnished. All linens provided as well as kitchen is fully equipped with all appliances. Beautiful balcony overlooking the Aspen Red Mountain.

## Amenities:

Location: Aspen Core Square Footage: 900

Bedrooms: 2 Bathrooms: 2 Half Bathrooms: 0

Sleeps: 4

Location Amenities: Walk to everything, off-street

parking, wood fireplace